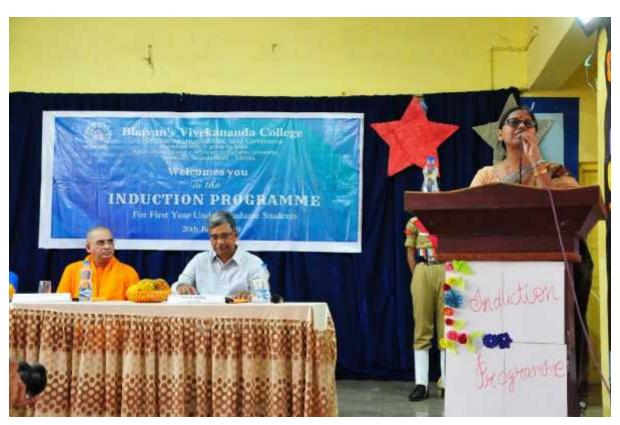

Principal, Prof. Y. Ashok, welcomed the 27th batch of UG freshers into the portals of the Institution He motivated the students and advised the students that along with good academics, students should participate in various other sports and cultural activities of the college for their all round development

The Chief Guest of the programme was **Swami Bodhamayanandaji**, *Director, Vivekananda Institute of Human Excellence, Sri Ramakrishna Math, Hyderabad.* Swami Bodhamayanandaji spoke about the true values of life citing various heart-touching real-life examples.

The Guest of Honour for the programme was **Prof. R. Pradeep Kumar**, *Professor of Civil Engineering and Head-Earthquake Engineering Research Centre, IIIT, Hyderabad.* He gave practical insights into life and stressed upon recognizing important relationships and urged students to change rigid mindsets.