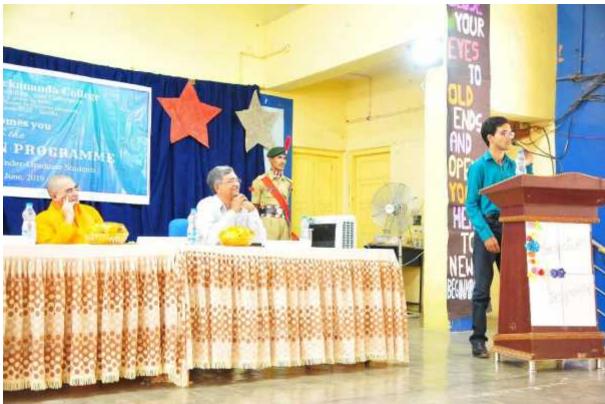

The Chief Guest of the programme was **Swami Bodhamayanandaji**, *Director, Vivekananda Institute of Human Excellence, Sri Ramakrishna Math, Hyderabad.* Swami Bodhamayanandaji spoke about the true values of life citing various heart-touching real-life examples.

The Guest of Honour for the programme was **Prof. R. Pradeep Kumar**, *Professor of Civil Engineering and Head-Earthquake Engineering Research Centre, IIIT, Hyderabad.* He gave practical insights into life and stressed upon recognizing important relationships and urged students to change rigid mindsets.