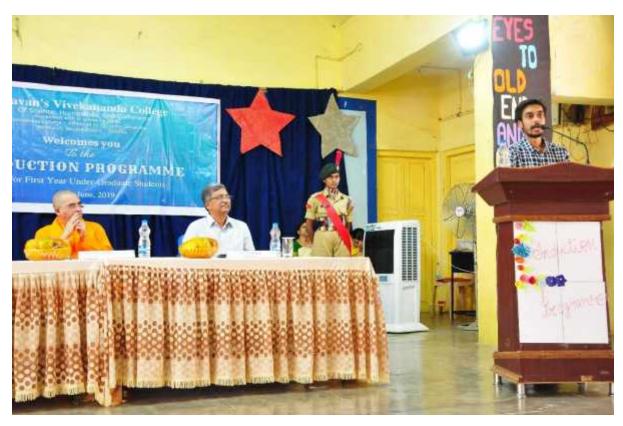

## 2019-20

Bhavan's Vivekananda College of Science, Humanities and Commerce conducted an **Induction Day programme** on **June 20, 2019** for the newly joined first year under-graduate students in their campus at Sainikpuri.

Principal, Prof. Y. Ashok, welcomed the 27th batch of UG freshers into the portals of the Institution He motivated the students and advised the students that along with good academics, students should participate in various other sports and cultural activities of the college for their all round development

The Chief Guest of the programme was **Swami Bodhamayanandaji**, *Director, Vivekananda Institute of Human Excellence, Sri Ramakrishna Math, Hyderabad.* Swami Bodhamayanandaji spoke about the true values of life citing various heart-touching real-life examples.

The Guest of Honour for the programme was **Prof. R. Pradeep Kumar**, *Professor of Civil Engineering and Head-Earthquake Engineering Research Centre, IIIT, Hyderabad.* He gave practical insights into life and stressed upon recognizing important relationships and urged students to change rigid mindsets.