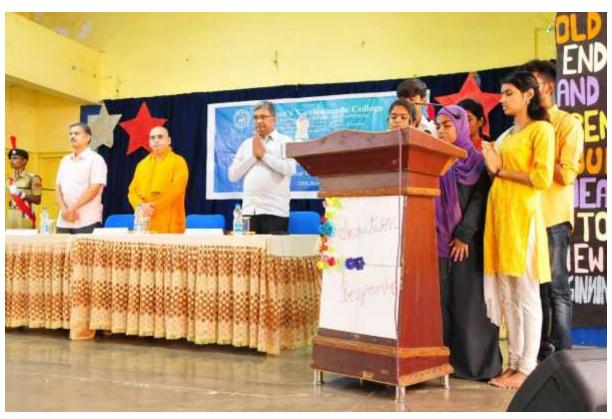

## 2019-20

Bhavan's Vivekananda College of Science, Humanities and Commerce conducted an **Induction Day programme** on **June 20, 2019** for the newly joined first year under-graduate students in their campus at Sainikpuri.

The Chief Guest of the programme was **Swami Bodhamayanandaji**, *Director, Vivekananda Institute of Human Excellence, Sri Ramakrishna Math, Hyderabad.* Swami Bodhamayanandaji spoke about the true values of life citing various heart-touching real-life examples.

The Guest of Honour for the programme was **Prof. R. Pradeep Kumar**, *Professor of Civil Engineering and Head-Earthquake Engineering Research Centre, IIIT, Hyderabad.* He gave practical insights into life and stressed upon recognizing important relationships and urged students to change rigid mindsets.