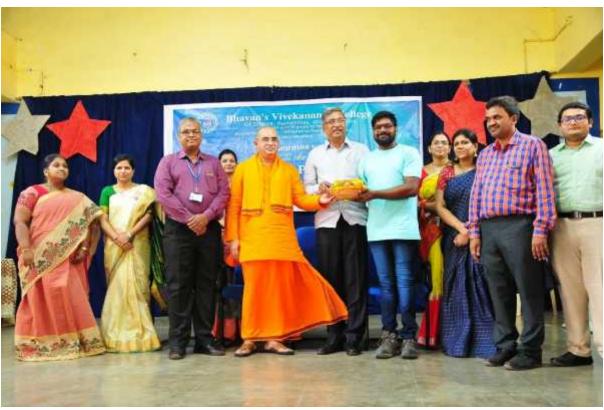

The Chief Guest of the programme was **Swami Bodhamayanandaji**, *Director, Vivekananda Institute of Human Excellence, Sri Ramakrishna Math, Hyderabad.* Swami Bodhamayanandaji spoke about the true values of life citing various heart-touching real-life examples.

The Guest of Honour for the programme was **Prof. R. Pradeep Kumar**, *Professor of Civil Engineering and Head-Earthquake Engineering Research Centre, IIIT, Hyderabad.* He gave practical insights into life and stressed upon recognizing important relationships and urged students to change rigid mindsets.