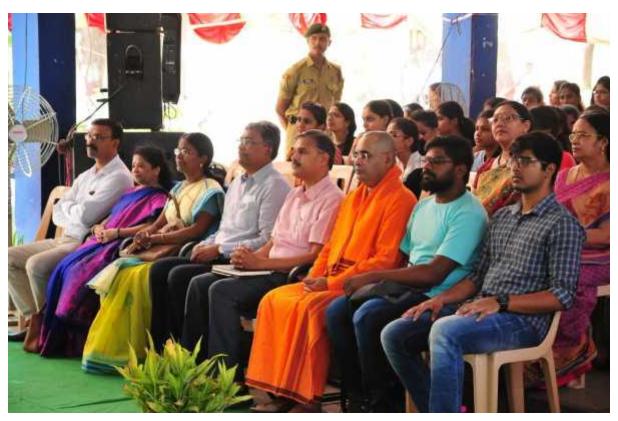

Principal, Prof. Y. Ashok, welcomed the 27th batch of UG freshers into the portals of the Institution He motivated the students and advised the students that along with good academics, students should participate in various other sports and cultural activities of the college for their all round development

The Chief Guest of the programme was **Swami Bodhamayanandaji**, *Director, Vivekananda Institute of Human Excellence, Sri Ramakrishna Math, Hyderabad.* Swami Bodhamayanandaji spoke about the true values of life citing various heart-touching real-life examples.

The Guest of Honour for the programme was **Prof. R. Pradeep Kumar**, *Professor of Civil Engineering and Head-Earthquake Engineering Research Centre, IIIT, Hyderabad.* He gave practical insights into life and stressed upon recognizing important relationships and urged students to change rigid mindsets.