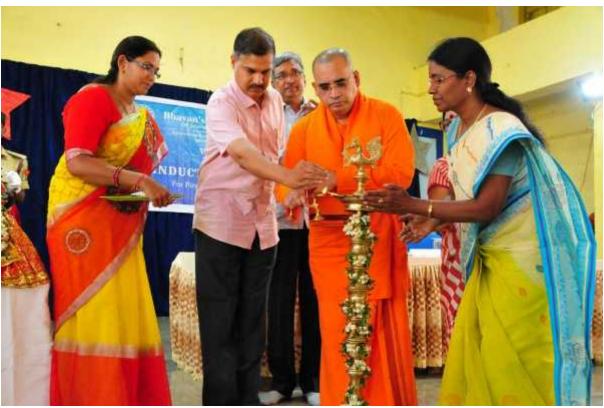

## INDUCTION PROGRAMME AT BHAVAN'S VIVEKANANDA COLLEGE

## 2019-20

Bhavan's Vivekananda College of Science, Humanities and Commerce conducted an **Induction Day programme** on **June 20, 2019** for the newly joined first year under-graduate students in their campus at Sainikpuri.