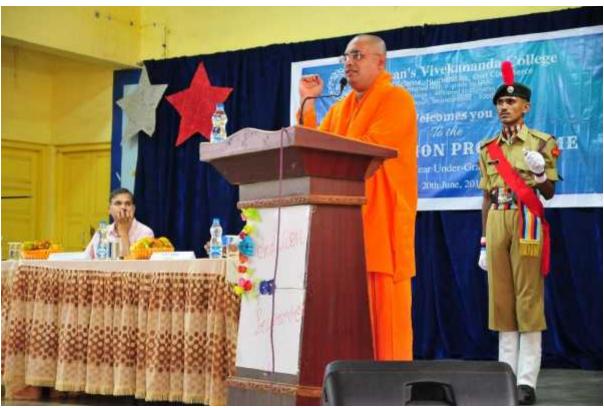

The Chief Guest of the programme was **Swami Bodhamayanandaji**, *Director, Vivekananda Institute of Human Excellence, Sri Ramakrishna Math, Hyderabad.* Swami Bodhamayanandaji spoke about the true values of life citing various heart-touching real-life examples.