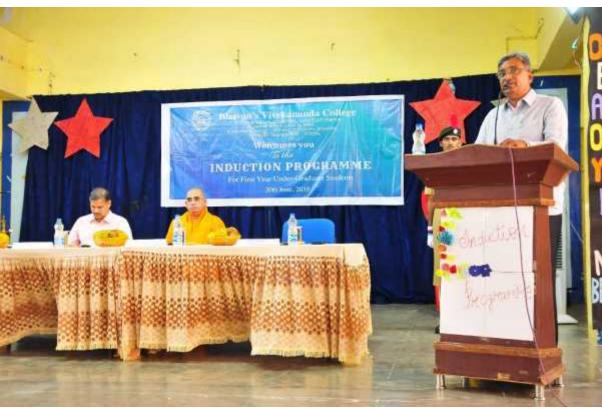

## 2019-20

Bhavan's Vivekananda College of Science, Humanities and Commerce conducted an **Induction Day programme** on **June 20, 2019** for the newly joined first year under-graduate students in their campus at Sainikpuri.

Principal, Prof. Y. Ashok, welcomed the 27th batch of UG freshers into the portals of the Institution He motivated the students and advised the students that along with good academics, students should participate in various other sports and cultural activities of the college for their all round development