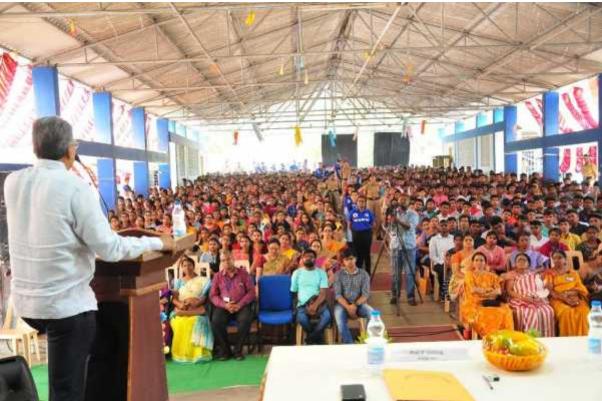

## 2019-20

Bhavan's Vivekananda College of Science, Humanities and Commerce conducted an **Induction Day programme** on **June 20, 2019** for the newly joined first year under-graduate students in their campus at Sainikpuri.

Principal, Prof. Y. Ashok, welcomed the 27th batch of UG freshers into the portals of the Institution He motivated the students and advised the students that along with good academics, students should participate in various other sports and cultural activities of the college for their all round development