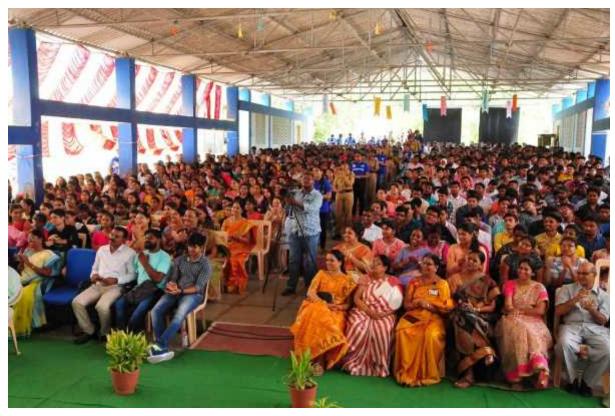

## 2019-20

Bhavan's Vivekananda College of Science, Humanities and Commerce conducted an **Induction Day programme** on **June 20, 2019** for the newly joined first year under-graduate students in their campus at Sainikpuri.

Principal, Prof. Y. Ashok, welcomed the 27th batch of UG freshers into the portals of the Institution He motivated the students and advised the students that along with good academics, students should participate in various other sports and cultural activities of the college for their all round development