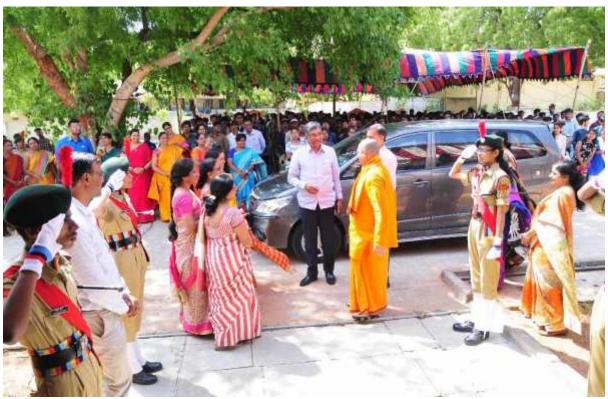

The Chief Guest of the programme was **Swami Bodhamayanandaji**, *Director, Vivekananda Institute of Human Excellence, Sri Ramakrishna Math, Hyderabad.* Swami Bodhamayanandaji spoke about the true values of life citing various heart-touching real-life examples.

The Guest of Honour for the programme was **Prof. R. Pradeep Kumar**, *Professor of Civil Engineering and Head-Earthquake Engineering Research Centre, IIIT, Hyderabad.* He gave practical insights into life and stressed upon recognizing important relationships and urged students to change rigid mindsets.