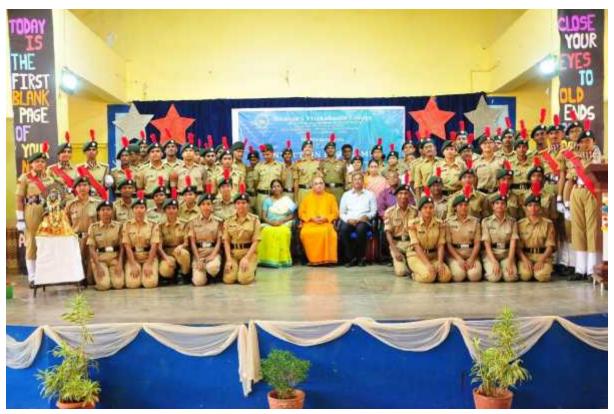

## 2019-20

Bhavan's Vivekananda College of Science, Humanities and Commerce conducted an **Induction Day programme** on **June 20, 2019** for the newly joined first year under-graduate students in their campus at Sainikpuri.

Principal, Prof. Y. Ashok, welcomed the 27th batch of UG freshers into the portals of the Institution He motivated the students and advised the students that along with good academics, students should participate in various other sports and cultural activities of the college for their all round development

The Chief Guest of the programme was **Swami Bodhamayanandaji**, *Director, Vivekananda Institute of Human Excellence, Sri Ramakrishna Math, Hyderabad.* Swami Bodhamayanandaji spoke about the true values of life citing various heart-touching real-life examples.