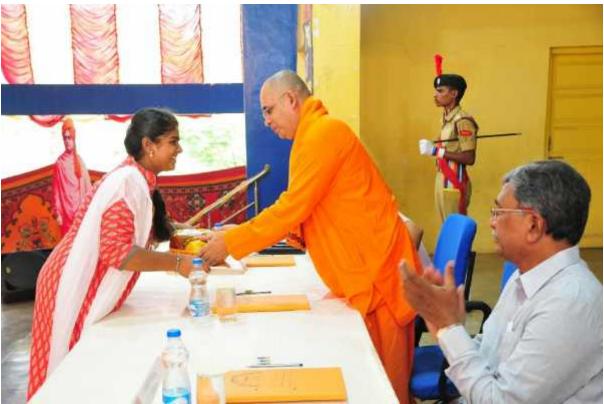

Principal, Prof. Y. Ashok, welcomed the 27th batch of UG freshers into the portals of the Institution He motivated the students and advised the students that along with good academics, students should participate in various other sports and cultural activities of the college for their all round development